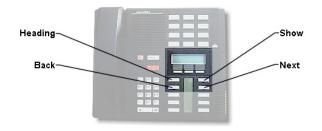

Using the navigation keys, as displayed below, follow the next simple steps:

3) Press: SHOW

Display will read: "Show set: \_\_\_"

4) Enter the Extension number of which you wish to add a line. Example: 21