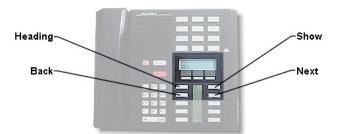

Using the navigation keys, as displayed below, follow the next simple steps:

- 3) Press: *NEXT* until the display reads: "System Programming"
- 4) Press: SHOW

Display will read: "Hunt Groups" or "Change DNs"